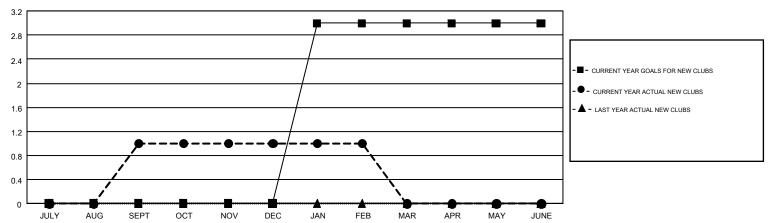

## Multiple District 7

**LOCATION: ARKANSAS** 

GMT CA 1

GMT: JOE AL PICONE

|                                       | Club          | Mem<br>RESULTS FO |               |                                       |                           |
|---------------------------------------|---------------|-------------------|---------------|---------------------------------------|---------------------------|
|                                       | RESULTS FOR   |                   |               |                                       |                           |
| QUARTER                               | NEW CLUB GOAL | NEW CLUBS         | DROPPED CLUBS | QUARTER                               | MEMBER GROWTH NET<br>GOAL |
| JULY/AUG/SEPT OCT/NOV/DEC JAN/FEB/MAR | 0<br>0<br>3   | 1<br>0<br>0       | 1<br>1<br>0   | JULY/AUG/SEPT OCT/NOV/DEC JAN/FEB/MAR | -50<br>-23<br>79          |
| APR/MAY/JUNE                          | 0             | 0                 | 0             | APR/MAY/JUNE                          | -21                       |

## GOALS AND ACTUAL NEW CLUBS CUMULATIVE