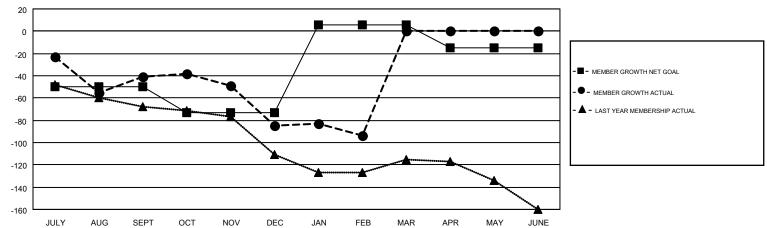

| Members               |                           |                         |                                              |  |  |  |  |  |  |
|-----------------------|---------------------------|-------------------------|----------------------------------------------|--|--|--|--|--|--|
| RESULTS FOR 2017-2018 |                           |                         |                                              |  |  |  |  |  |  |
| QUARTER               | MEMBER GROWTH NET<br>GOAL | MEMBER GROWTH<br>ACTUAL | DROPPED MEMBERS ACTUAL (including transfers) |  |  |  |  |  |  |
| JULY/AUG/SEPT         | -50                       | 127                     | 145<br>102                                   |  |  |  |  |  |  |
| OCT/NOV/DEC           | -23                       | 66                      |                                              |  |  |  |  |  |  |
| JAN/FEB/MAR           | 79                        | 62                      | 67                                           |  |  |  |  |  |  |
| APR/MAY/JUNE          | -21                       | 0                       | 0                                            |  |  |  |  |  |  |

## GOALS AND ACTUAL MEMBERS CUMULATIVE

| DROPPED CLUBS: 2 |     | 67 CLUBS OF 126 ADDED 1 OR MORE<br>NEW MEMBERS | GENDER DISTRIBUTION        |                |     |
|------------------|-----|------------------------------------------------|----------------------------|----------------|-----|
|                  |     |                                                | MALE                       | 1,877 (63.26%) |     |
| DROPPED MEMBERS  |     |                                                | FEMALE                     | 1,090 (36.74%) |     |
| DECEASED         | 23  | CLICK HERE FOR CUMULATIVE MEMBERSHIP DATA      | TOTAL FAMILY UNIT MEMBERS  |                | 506 |
| CLUB CANCELLED   | 20  |                                                | FAMILY MEMBERS PAYING HALF |                | 259 |
| OTHER            | 271 |                                                | DUES                       | TINOTIALI      | 200 |
| TOTAL            | 314 |                                                |                            |                |     |